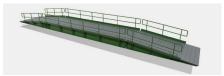

## Aluminium Bridge – 10m x 1m

- Suitable for trenches, streams, ditches and existing bridges
- Maximum clear span 9m
- Install time 1 2 hours per unit
- Side by side arrangement available
- Non slip surface suitable for wheel chairs, push chairs and cyclists