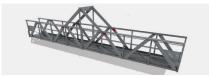

## Maxi Vehicle Bridge – 10m x 3m

- Suitable for trenches, streams, ditches, surface pipes and existing bridges
- Maximum clear span 8m
- Install time 3 4 hours per unit
- Side by side arrangement available