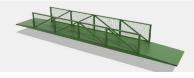

## Pedestrian Bridge – 13.5m x 1.6m

- Suitable for trenches, streams, ditches and existing bridges
- Maximum clear span 12.5m
- Install time 1 2 hours per unit
- Side by side arrangement available
- Non slip surface suitable for wheel chairs, golf buggies and push chairs