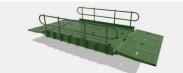

## Pedestrian Bridge – 4m x 1.6m

- Suitable for trenches, streams, ditches, surface pipes and existing bridges
- Maximum clear span 3m
- Install time 1 2 hours per unit
- Side by side arrangement available
- Non slip surface suitable for wheel chairs, golf buggies and push chairs