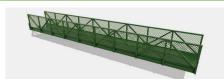

### Mega Vehicle Bridge – 12.6m x 3.5m

- Suitable for trenches, streams, ditches, surface pipes and existing bridges
- Maximum clear span 10.6m
- Install time 3 4 hours per unit
- Side by side arrangement available
- 5m Removable ramps are available