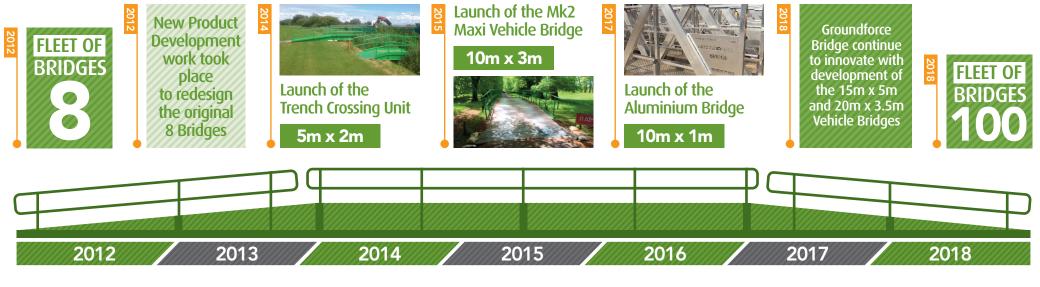

## HISTORY OF GROUNDFORCE BRIDGE

Our temporary bridge structures cater for the construction, transmission, rail and events sectors. Groundforce Bridge provides an easily installed modular flat pack bridge solution to suit your requirements. A range of vehicle bridges and pedestrian bridges are available for hire from 4m - 12.6m.







Bridging the Gap throughout UK & Ireland

> Groundforce Bridge's fly in to help with access



0800 169 5269 www.groundforcebridge.co.uk



Groundforce Bridge Bridging the Gap

# BRIDGE SELECTOR GUIDE

## **PEDESTRIAN BRIDGES**



## Trench Crossing Unit – 5m x 2m

- Suitable for trenches, streams, ditches and surface pipes for both pedestrian and vehicular use
- Maximum clear span 2m
- Install time 1 hour per unit
- Side by side arrangement available
- Expansion ramps are available



## Pedestrian Bridge – 4m x 1.6m

- Suitable for trenches, streams, ditches, surface pipes and existing bridges
- Maximum clear span 3m
- Install time 1 2 hours per unit
- Side by side arrangement available
- Non slip surface suitable for wheel chairs, golf buggies and push chairs



## Pedestrian Brid