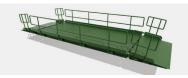

## Pedestrian Bridge – 8m x 1.6m

- Suitable for trenches, streams, ditches and existing bridges with additional canopy available
- Maximum clear span 7m
- Install time 1 2 hours per unit
- Side by side arrangement available
- Non slip surface suitable for wheel chairs, golf buggies and push chairs