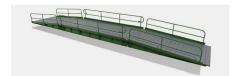

## Pedestrian Bridge – 13.5m x 1.6m

- Suitable for trenches, streams, ditches and existing bridges
- Maximum clear span 12.5m
- Install time 1 2 hours per unit
- Side by side arrangement available
- Non slip surface suitable for wheel chairs, golf buggies and push chairs